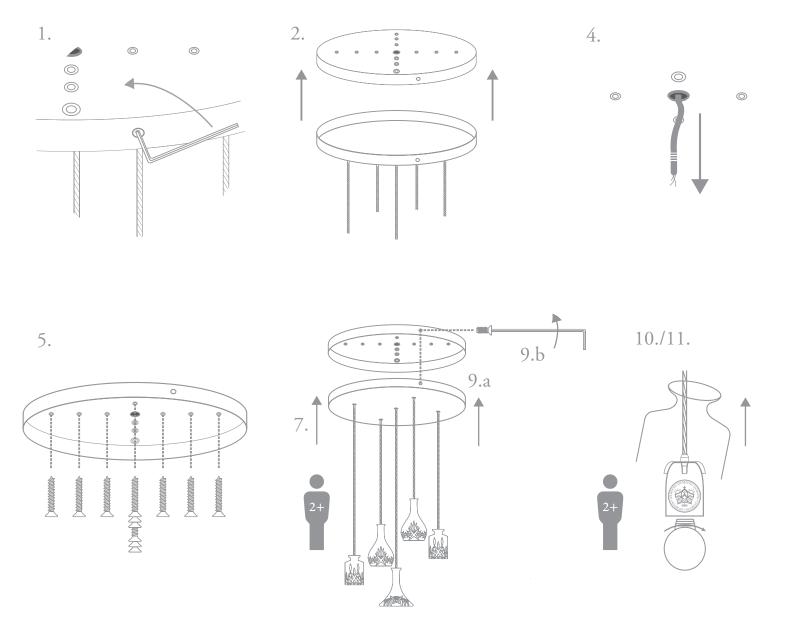

## ASSEMBLY - MUST BE INSTALLED BY A PROFESSIONAL, QUALIFIED ELECTRICIAN

- 1. UNSCREW THE X3 SCREWS FROM THE SIDE OF THE CEILING PLATE USING THE PROVIDED ALLEN KEY.
- 2. SEPARATE THE CHANDELIER BASE PLATE FROM THE TOP PLATE.
- 3. TERMINATE CONNECTION WIRES AT SUITABLE JUNCTION BOX OR BESA BOX.
- 4. FEED MAINS WIRE THROUGH THE CENTRAL HOLE OF THE TOP PLATE.
- 5. FIT TOP PLATE TO CEILING. IT IS RECOMMENDED THAT THE PLATE IS FITTED DIRECTLY INTO A CEILING JOIST. DIFFERENT CEILINGS REQUIRE DIFFERENT TYPES OF FITTINGS ALWAYS CHOOSE SCREWS AND RAW PLUGS THAT ARE APPROPRIATE FOR THE SURFACE MATERIAL.
- 6. LIFT COVER OFF JUNCTION BOX IN BOTTOM PLATE TO REVEAL CONNECTOR BLOCK.
- 7. LIFT THE BOTTOM PLATE WITH THE DECANTER SHADES ATTACHED TO THE TOP PLATE. (THIS REQUIRES X2 PEOPLE)
- 8. CONNECT THE TERMINATED MAINS WIRES TO THE CHANDELIERS JUNCTION BOX. ONCE ALL WIRES ARE CONNECTED FIT COVER BACK ONTO JUNCTION BOX.
- 9. ALIGN THE SCREW HOLES ON THE SIDE OF THE BOTTOM PLATE WITH THE SIDE HOLES ON THE TOP PLATE. ONCE IN POSITION USE ALLEN KEY SCREWS TO FIX.
- 10. FIT AN E27 CLEAR GOLF BALL LIGHT BULB IN LAMP HOLDER (40W MAX) TO EACH DECANTER SHADE. (THIS REQUIRES TWO PEOPLE).
- 11. TO CHANGE THE LIGHT BULBS ENSURE THE POWER TO THE DECANTER CHANDELIER IS SWITCHED OFF. SLIDE THE DECANTER SHADE UP THE WIRE TO ACCESS THE LAMP HOLDER. (THIS REQUIRES TWO PEOPLE).