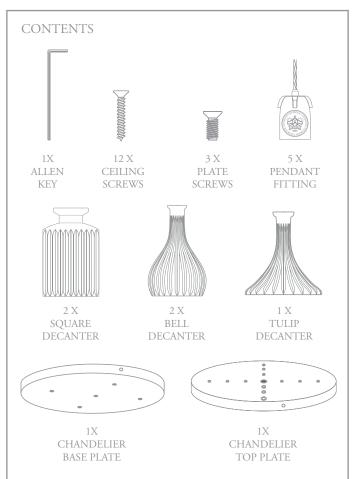

## ASSEMBLY - MUST BE INSTALLED BY A PROFESSIONAL, QUALIFIED ELECTRICIAN

- 1. UNSCREW THE X3 SCREWS FROM THE SIDE OF THE CEILING PLATE USING THE PROVIDED ALLEN KEY.
- 2. SEPARATE THE CHANDELIER BASE PLATE FROM THE TOP PLATE.
- 3. TERMINATE CONNECTION WIRES AT SUITABLE JUNCTION BOX OR BESA BOX.
- 4. FEED MAINS WIRE THROUGH THE CENTRAL HOLE OF THE TOP PLATE.
- 5. FIT TOP PLATE TO CEILING. IT IS RECOMMENDED THAT THE PLATE IS FITTED DIRECTLY INTO A CEILING JOIST. DIFFERENT CEILINGS REQUIRE DIFFERENT TYPES OF FITTINGS ALWAYS CHOOSE SCREWS AND RAW PLUGS THAT ARE APPROPRIATE FOR THE SURFACE MATERIAL.
- 6. LIFT COVER OFF JUNCTION BOX IN BOTTOM PLATE TO REVEAL CONNECTOR BLOCK.
- 7. LIFT THE BOTTOM PLATE WITH THE DECANTER SHADES ATTACHED TO THE TOP PLATE. (THIS REQUIRES X2 PEOPLE)
- 8. CONNECT THE TERMINATED MAINS WIRES TO THE CHANDELIERS JUNCTION BOX. ONCE ALL WIRES ARE CONNECTED FIT COVER BACK ONTO JUNCTION BOX.
- 9. ALIGN THE SCREW HOLES ON THE SIDE OF THE BOTTOM PLATE WITH THE SIDE HOLES ON THE TOP PLATE. ONCE IN POSITION USE ALLEN KEY SCREWS TO FIX.
- 10. FIT AN E27 CLEAR GOLF BALL LIGHT BULB IN LAMP HOLDER (40W MAX) TO EACH DECANTER SHADE. (THIS REQUIRES TWO PEOPLE).
- 11. TO CHANGE THE LIGHT BULBS ENSURE THE POWER TO THE DECANTER CHANDELIER IS SWITCHED OFF. SLIDE THE DECANTER SHADE UP THE WIRE TO ACCESS THE LAMP HOLDER. (THIS REQUIRES TWO PEOPLE).