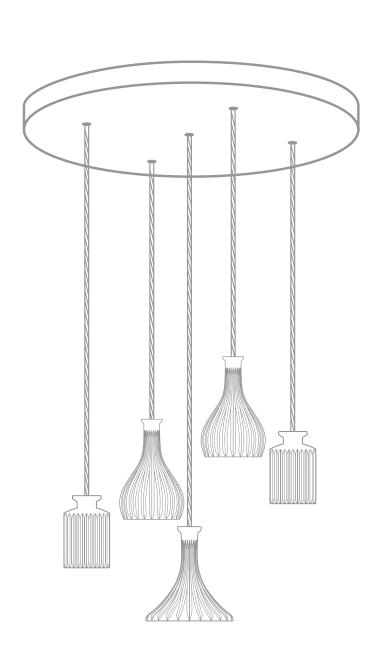

## LEE BROOM



DECANTER CHANDELIER



## ATTENTION

- THE DECANTER CHANDELIER MUST BE INSTALLED BY A PROFESSIONAL, QUALIFIED ELECTRICIAN.
- MINIMUM OF TWO PEOPLE REQUIRED FOR INSTALLATION.
- ENSURE POWER SUPPLY IS DISCONNECTED PRIOR TO INSTALLATION.
- THIS PRODUCT IS FOR INTERIOR USE ONLY AND SHOULD INSTALLED IN A DRY ENVIRONMENT.
- PLEASE USE A TRAILING EDGE DIMMER SWITCH WHICH IS SUITABLE FOR THE WATTAGE OUTPUT.
- WHEN SWITCHED ON THE CRYSTAL MAY BECOME HOT.
- CAUTION HEAVY PRODUCT APPROX. WEIGHT 10KG.
- BULBS ARE NOT SUPPLIED.



## CARE AND CLEANING

- ONLY ATTEMPT TO CLEAN WHEN THE DECANTER CHANDELIER IS SWITCHED OFF.
- PLEASE ALLOW A SUITABLE COOLING PERIOD BEFORE ATTEMPTING TO CLEAN THE DECANTER CHANDELIER OR REPLACING THE LIGHT BULB.
- ONLY USE A NON-ABRASIVE, SOFT, DRY, CLOTH WHEN CLEANING THE