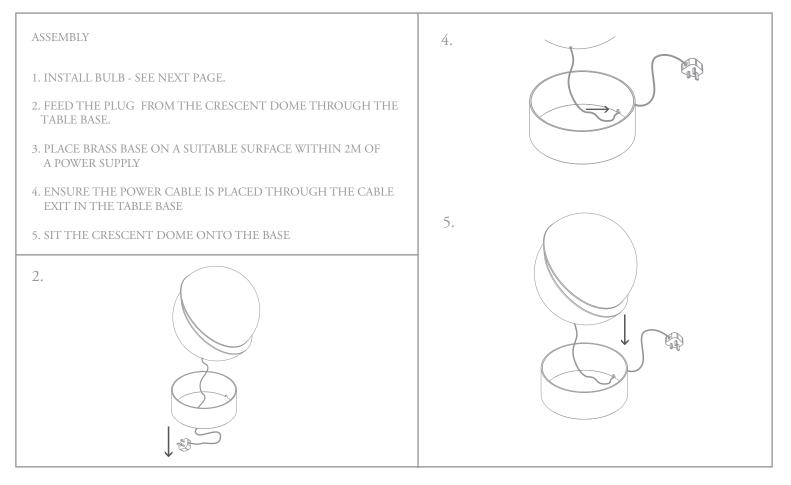

## CRESCENT TABLE LAMP

| CONTENTS                                                                                                                                                                                                                                                                                                                                                             |                                                   |                        |                        |
|----------------------------------------------------------------------------------------------------------------------------------------------------------------------------------------------------------------------------------------------------------------------------------------------------------------------------------------------------------------------|---------------------------------------------------|------------------------|------------------------|
| CRESC                                                                                                                                                                                                                                                                                                                                                                | 1 X<br>ENT DOME T                                 | 1 X<br>TABLE LAMP BASE | 1 X<br>E27 LED<br>BULB |
| ATTENTION                                                                                                                                                                                                                                                                                                                                                            |                                                   |                        |                        |
| <ul> <li>THIS PRODUCT IS FOR INTERIOR USE ONLY AND SHOULD BE INSTALLED IN A<br/>DRY ENVIRONMENT</li> <li>WHEN SWITCHED ON, THE CRESCENT LIGHT MAY BECOME HOT</li> <li>LED BULB SUPPLIED IS : MEGAMAN 13W E27 2800K OPAL CLASSIC DIMMING<br/>WHICH LEE BROOM RECOMMEND FOR CORRECT BRIGHTNESS AND COLOUR<br/>TEMPERATURE. ALTERNATIVE BULBS ARE AVAILABLE.</li> </ul> |                                                   |                        |                        |
| CE                                                                                                                                                                                                                                                                                                                                                                   | 40W<br>Maximum<br>Wattage                         | 220/240V<br>50-60HZ    | E27<br>LAMP<br>HOLDER  |
|                                                                                                                                                                                                                                                                                                                                                                      | NING<br>O CLEAN WHEN CRES(<br>SUITABLE COOLING PE |                        |                        |
| THE CRESCENT LI                                                                                                                                                                                                                                                                                                                                                      | GHT OR REPLACE THI                                | E BULB                 |                        |