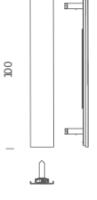

# **MEZZO ANGOLO**

Gabi Peretto

Wall lighting fixture developed to install the lamp in corners to obtain an indirect, diffuse lighting effect on the adjacent walls. Two versions available: 100 and 200cm with linear dimmable LED. The 200cm version is supplied with a cable and dimmer. Lamp structure in extruded aluminium, matt white liquid painted.

### Structure

white

Dimension: 20x21x116 cm / Gross weight: 9,4 kg