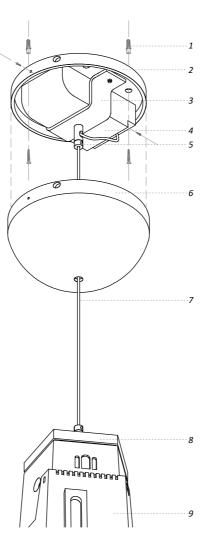

# SPECIFICATIONS:

LED: Citizen 12W 3000k 1700lm 350mA

- 1 Bolts
- 2 Ceiling plate
- 3 Saddle 4 - Driver
- 5 Grippers
- 6 Canopy
- 7 Cap 8 - Lamp body

## INSTALLATION:

i Disconnect power supply before assembly

Fix the ceiling plate (2) to ceiling

Connect the power cable(7) into the driver(4)

To adjust height, loosen the screw in the gripper(5), adjust height and the tighten screw

Fix the canopy(7) to the celing plate (2)

The lamp is ready to use