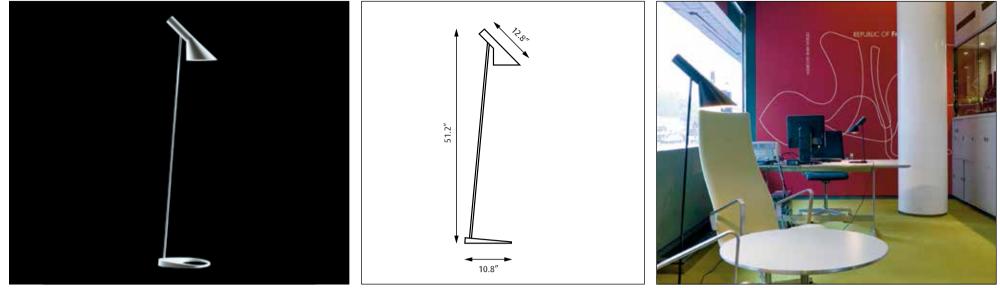

## AJ Floor

Design Arne Jacobsen

| Light source                                          | Voltage | Weight  | Electric shock protection | Ingress protection |
|-------------------------------------------------------|---------|---------|---------------------------|--------------------|
| 1/60W/A-19/<br>IF medium<br>1/22W LED/A-21/<br>medium | 120V    | 8.0 Lbs | Cl. I                     | IP 20 dry location |