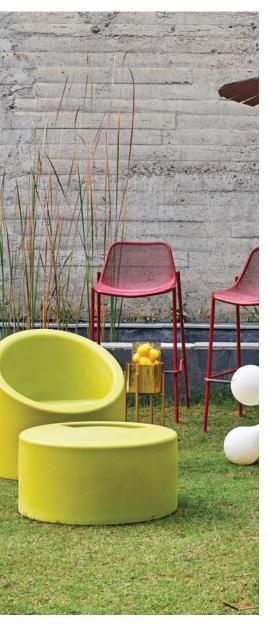

Linea gold metal planter, ₹5,590, Dragonfly camel cushion, ₹3,000, Beige fringed cushion, ₹1,600, Papillon off white cushion, ₹2,500, Off white poppy flower, ₹590, Shakespeare storage box, ₹1,650 (big) & ₹1,160 (small), all from **Address Home**; Leather binocular on stand, ₹7,260, **Apartment 9**; Etch Web Brass Pendant from **Tom Dixon**, ₹57,850, available at **Light&you.com**, Bitta club armchair from Kettal, ₹2,23,590, available at Vis-a-Vis