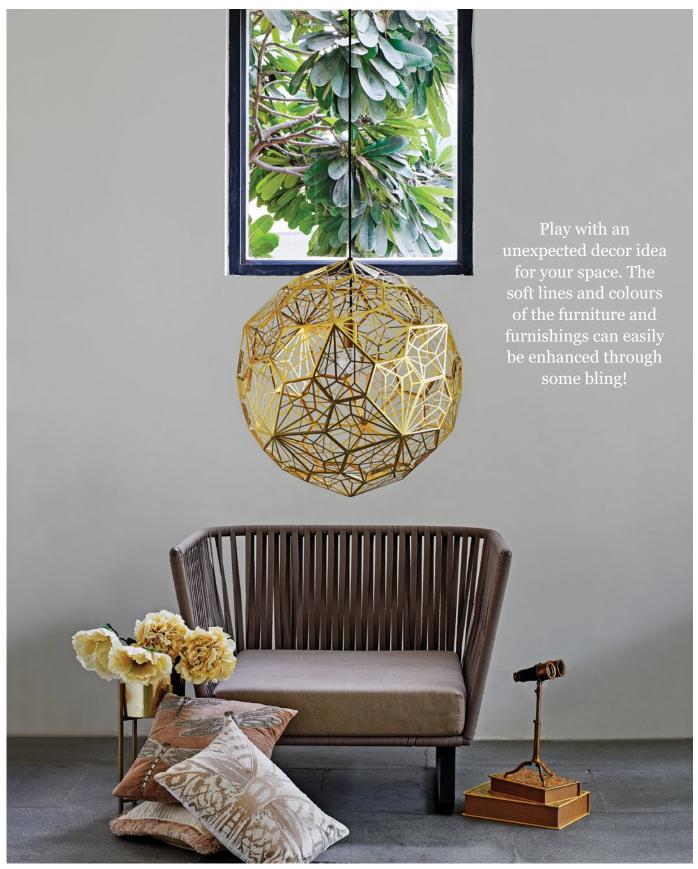

Linea gold metal planter, ₹5,590, Dragonfly camel cushion, ₹3,000, Beige fringed cushion, ₹1,600, Papillon off white cushion, ₹2,500, Off white poppy flower, ₹590, Shakespeare storage box, ₹1,650 (big) & ₹1,160 (small), all from **Address Home**; Leather binocular on stand, ₹7,260, **Apartment 9**; Etch Web Brass Pendant from **Tom Dixon**, ₹57,850, available at **Light&you.com**, Bitta club armchair from Kettal, ₹2,23,590, available at Vis-a-Vis