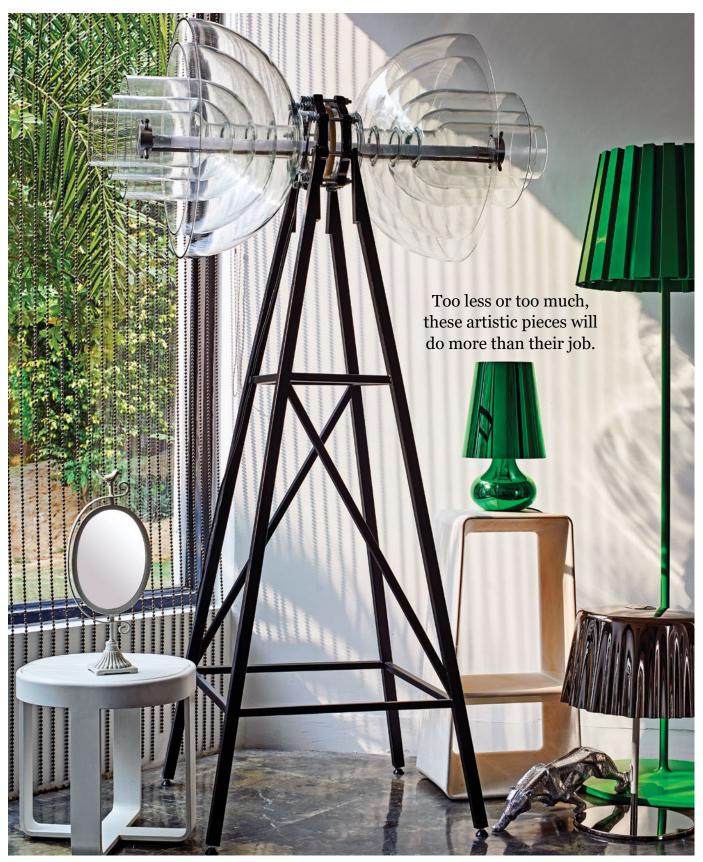

Herculean panther silver, ₹6,290, Address Home; Cloth table lamp from Vistosi, ₹57,195, Transmission floor from Lasvit, ₹12,95,272, Cindy table lamp from Kartell, ₹18,150, Tank floor lamp from Slamp, ₹69,480, all available at Vis-a-Vis, Air Taburete Alto from Gandia Blasco, ₹9,200, Flat side table from Gandia Blasco, ₹40,800, both available at Light&you.com