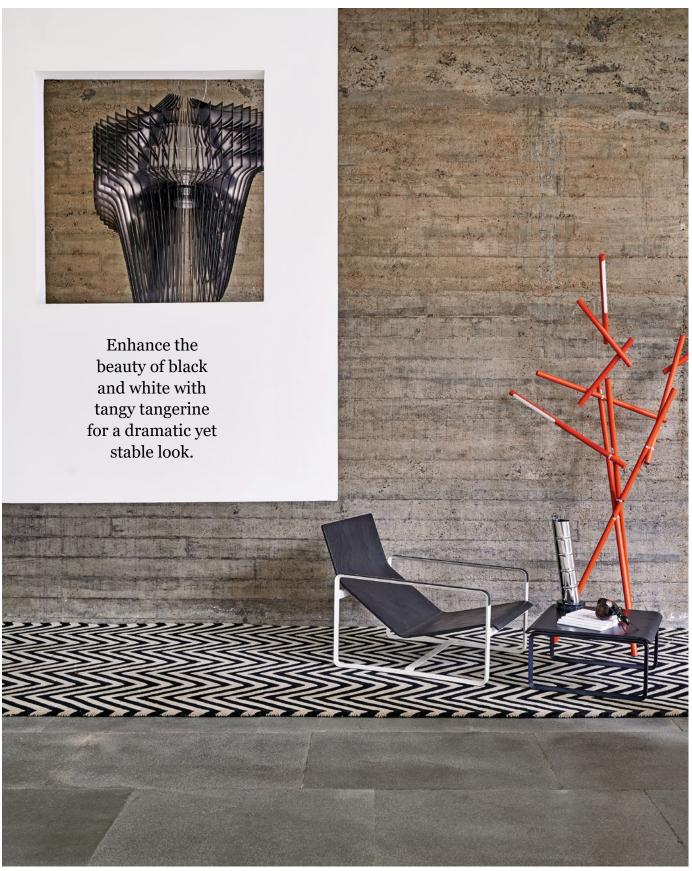

Herculean panther silver, ₹6,290, Address Home; Cloth table lamp from Vistosi, ₹57,195, Transmission floor from Lasvit, ₹12,95,272, Cindy table lamp from Kartell, ₹18,150, Tank floor lamp from Slamp, ₹69,480, all available at Vis-a-Vis, Air Taburete Alto from Gandia Blasco, ₹9,200, Flat side table from Gandia Blasco, ₹40,800, both available at Light&you.com