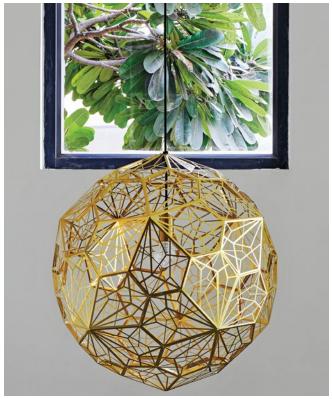

Linea gold metal planter, ₹5,590, Dragonfly camel cushion, ₹3,000, Beige fringed cushion, ₹1,600, Papillon off white cushion, ₹2,500, Off white poppy flower, ₹590, Shakespeare storage box, ₹1,650 (big) & ₹1,160 (small), all from **Address Home**; Leather binocular on stand, ₹7,260, **Apartment 9**; Etch Web Brass Pendant from **Tom Dixon**, ₹57,850, available at **Light&you.com**, Bitta club armchair from Kettal, ₹2,23,590, available at Vis-a-Vis