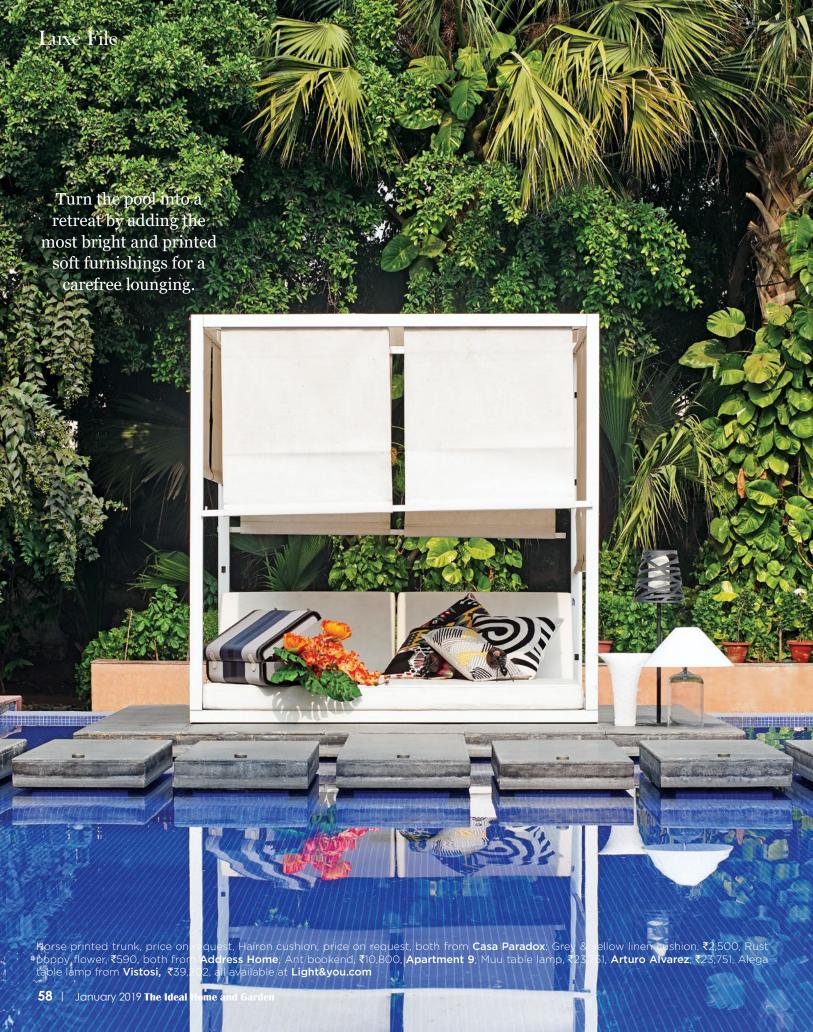

## Luxe File

Ant bookend, ₹10,800, **Apartment 9**; Bamboo silver & black vase, ₹3,990, **Address Home**; Neutra belmadur easychair from **Tribu,** ₹99,740, available at **Vis-a-Vis,** Aria suspension lamp from **Slamp**, ₹2,71,344, Tuareg from **Foscarini**, ₹2,24,081, both available at Light&you.com