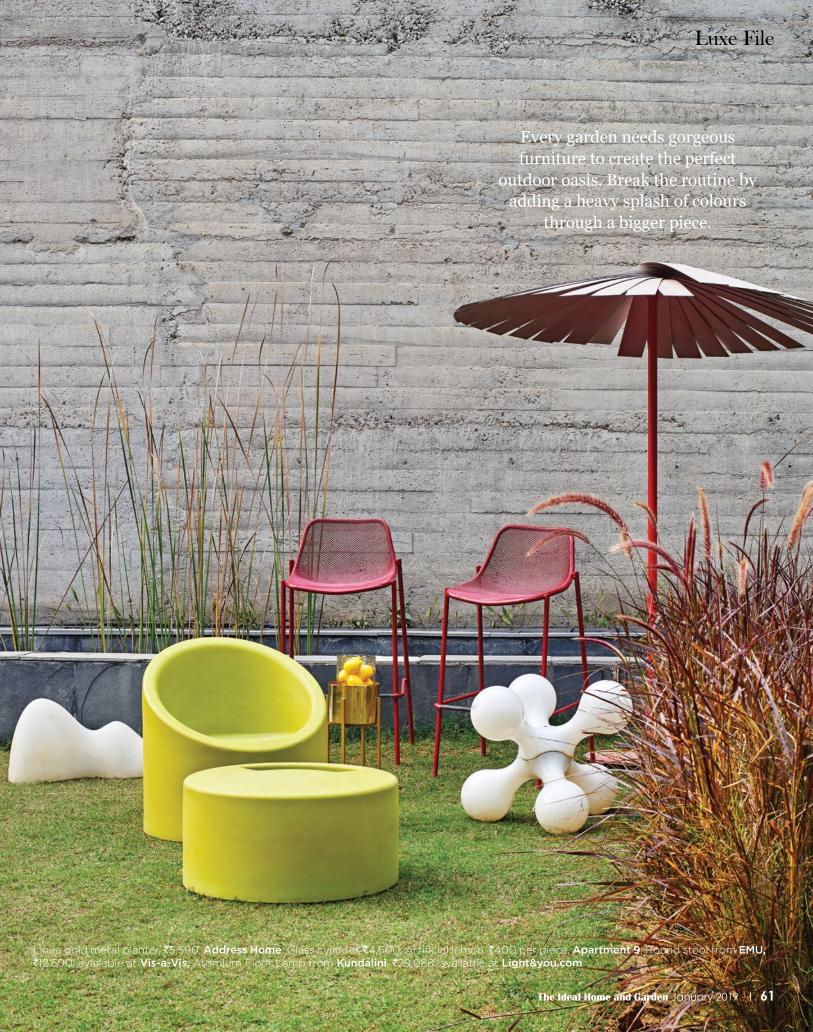

## Luxe File

Ant bookend, ₹10,800, **Apartment 9**; Bamboo silver & black vase, ₹3,990, **Address Home**; Neutra belmadur easychair from **Tribu,** ₹99,740, available at **Vis-a-Vis,** Aria suspension lamp from **Slamp**, ₹2,71,344, Tuareg from **Foscarini**, ₹2,24,081, both available at Light&you.com